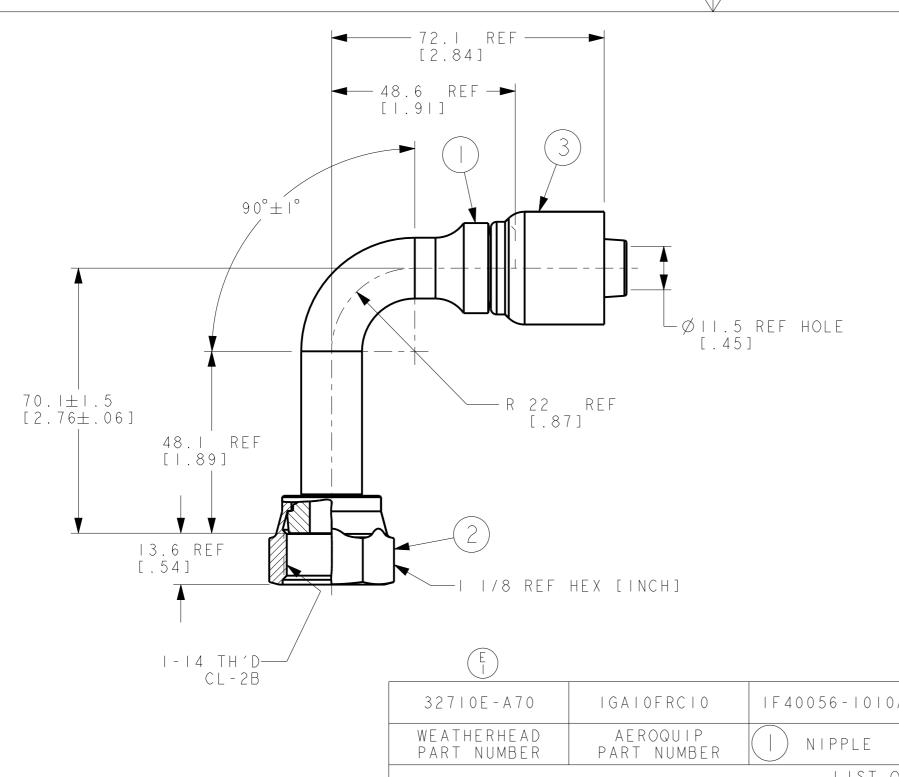

3. ISAIOFRCIO NIPPLE ASSEMBLY MAY BE

2. PROCESS AS FOLLOWS:

SUBSTITUTED FOR ITEMS #1 AND #2.

b) ZINC PLATE PER ES 2751.

c) CRIMP NUT PER ES 2409PI.

a) BEND NIPPLE TO DIMENSIONS SHOWN.

d) ASSEMBLE SOCKET PER ACES 2813.

I. DIMENSIONS ARE IN MILLIMETERS [INCHES].

| REVISIONS |                             |            |             |  |  |
|-----------|-----------------------------|------------|-------------|--|--|
| REV       | DESCRIPTION                 | DATE       | APPROVED    |  |  |
| Е         | REDRAWN.                    | 2014-09-18 | 0102294-ECO |  |  |
|           | UPDATED TO LATEST           | SBD/DHS    |             |  |  |
|           | FORMAT AND DIMENSION STYLE. |            |             |  |  |
|           | I) ADDED WEATHERHEAD PART   |            |             |  |  |
|           | NUMBER.                     |            |             |  |  |

| 32710E-A70                 | IGAIOFRCIO              | IF40056-1010AB | FC   473-10S | 1 G 1 O  |  |
|----------------------------|-------------------------|----------------|--------------|----------|--|
| WEATHERHEAD<br>PART NUMBER | AEROQUIP<br>PART NUMBER | NIPPLE         | 2 NUT        | 3 SOCKET |  |

LIST OF MATERIALS

|          | LIJI OI MAILNIALS |                                    |
|----------|-------------------|------------------------------------|
| ITEM NO. | MATERIAL          | FLUID CONVEY<br>MAUMEE, OF         |
| I        | STEEL             | Da                                 |
| 2        | STEEL             | 0102294-ECO                        |
| 3        | STEEL             | THIRD ANGLE PROJECT                |
|          |                   | (b) <del>[-</del>                  |
|          |                   | THE REPRODUCTION, COMMUNICATION OF |